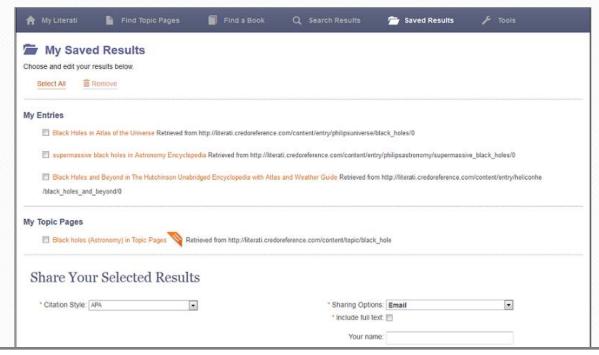

#### My Literati – Saved Results

Your saved results will be stored in My Literati for as long as you need them. Export, email or print your results whenever you would like.