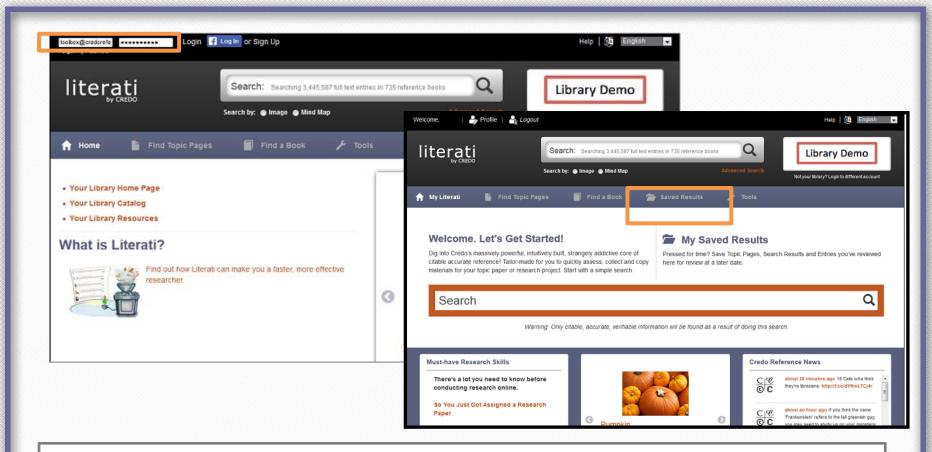

## My Literati – Login

Login with your My Literati username/password.

Once logged in, you can view all of the entries and topics you have saved in your previous Literati sessions.

#### My Literati – Saved Results

Your saved results will be stored in My Literati for as long as you need them. Export, email or print your results whenever you would like.