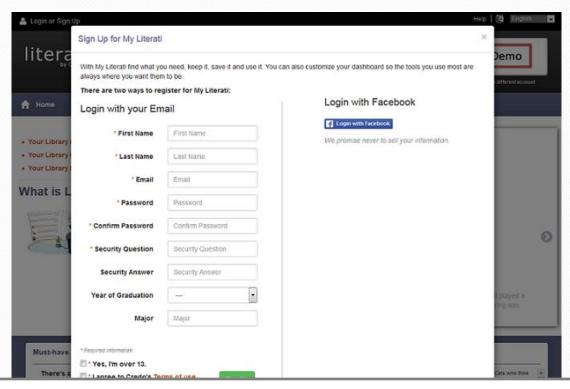

## My Literati-Sign Up

Enter your email address to create an account, or login with Facebook Connect. Credo will not sell your information.

This is to login to My Literati only.