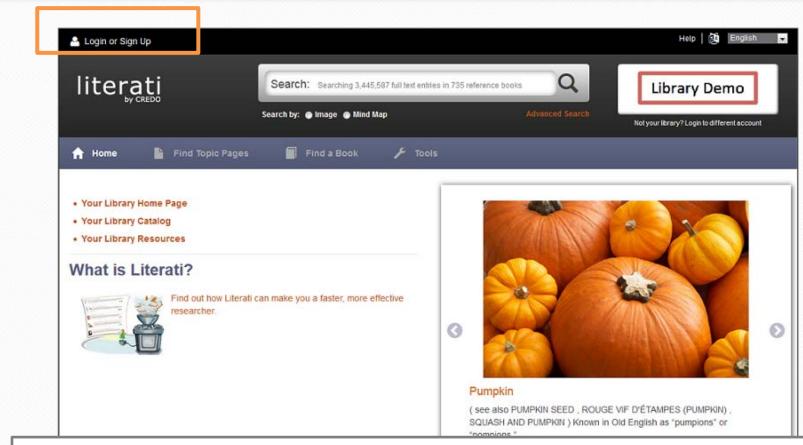

### My Literati- Homepage

Find the My Literati Account Login on the top left hand side of the screen.