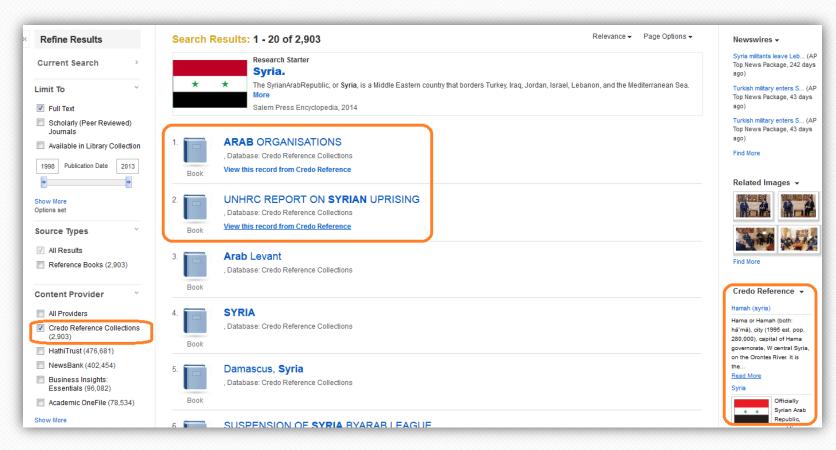

#### **Credo Entries**

Indexed! This means entries from the library's Credo
 Title List are found in the EDS search result list

## EDS

- Credo Entries are indexed
- Credo Widget can be enabled (right)
- EDS results can be set up on Topic Pages