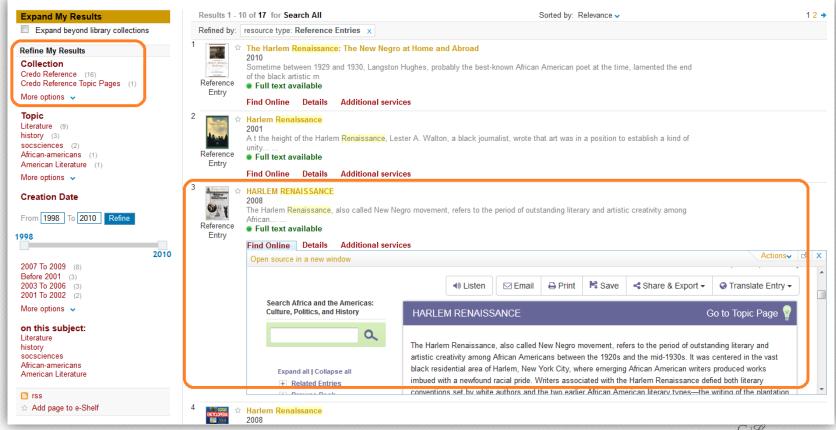

#### **Entries:**

Indexed! This means entries from the library's Credo Title
List are found in the Primo search result list

#### Topic Pages:

 Indexed! This means Topic Pages from the library's Credo subscription are found in the Primo search result list