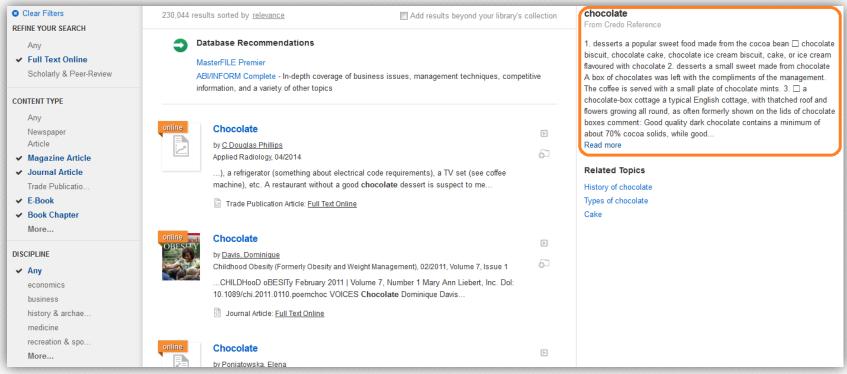

#### **Credo Entries**

Indexed! This means entries from the library's Credo
 Title List are found in the EDS search result list

#### Topic Pages

- NOT indexed and thus are NOT included in results
- Topic Pages <u>ARE</u> included in widget (next slide)
- EDS can be a target on Topic Pages